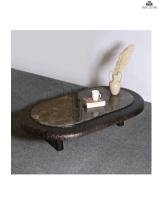

## AGNI COFFEE TABLE

From coffee to champagns, the Agui Coffee Table is here to elevate every celebration. Made with deep-tened marble and a mardy sculpted base, it's a tribute to craftsmanship and durability. Stylish and functional, Agui is here to stay.

## Care and Instructions: - Dust with soft dry cloth.

To avoid scratting, do not use a hanh or texture cloth.
 Do not leave spills unattened.

Aumount & Martin

PRICE | 195,000

NG