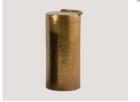

## LINA SIDE TABLE

Lina is a stanning piece straight out of a contemporary dreamscape. The set of tables complements your living spaces with a runtic yet linear look.

## Care and Instructions: - Dust with soft dry cloth.

To avoid scratching, do not use a harsh or texture cloth.
 Do not leave spills unattened.

Brass Amrique 16.67 x 24.765 x 55.88 cm 10.5 x 9.75 x 22 in Varminum