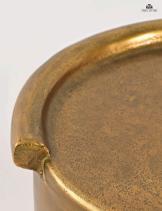

## LINA SIDE TABLE

Lina is a stanning piece straight out of a contemporary dreamscape. The set of tables complements your living spaces with a runtic yet linear look.

## Care and Instructions: - Dust with soft dry cloth.

To avoid scratching, do not use a harsh or texture cloth.
 Do not leave spills unattened.

Brass Amrique 16.67 x 24.765 x 55.88 cm 10.5 x 9.75 x 22 in Varminum