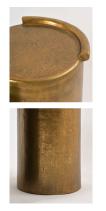

## LINA SIDE TABLE

Lina is a stanning piece straight out of a contemporary dreamscape. The set of tables complements your living spaces with a runtic yet linear look.

## Care and Instructions: - Dust with soft dry cloth.

To avoid scratching, do not use a harsh or texture cloth.
 Do not leave spills unattened.

Brass Amrique 16.67 x 24.765 x 55.88 cm 10.5 x 9.75 x 22 in Varminum