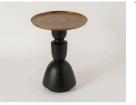

## PRATHAM SIDE TABLE

Peacham side table is a bold piece bearing an unserly elegant silhoueme that reflects sophistication and style. Pair it with a basic sofa and your space will reflect the understated luxury.

16 x 16 x 21 in Fine Wood & Alaminum

PRICE | 740,000